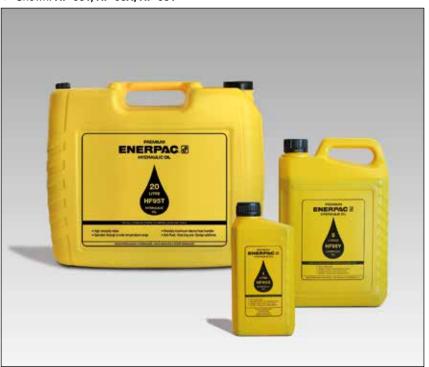

## **Hydraulic Oil, Manifolds and Fittings**

▼ Shown: **HF-95T, HF-95X, HF-95Y** 

- Maximum pump volumetric efficiency
- Maximum internal heat transfer
- Prevents pump cavitation
- Additives prevent rust, oxidation and sludge
- · High viscosity index
- Maximum film protective lubricity.

### **Hydraulic Oil**

| Contents  | Model<br>Number | Use only genuine<br>Enerpac Hydraulic Oil.       |
|-----------|-----------------|--------------------------------------------------|
| 1 litre   | HF-95X          | The use of any other fluid                       |
| 5 litres  | HF-95Y          | will render your Enerpac warranty null and void. |
| 20 litres | HF-95T          | warranty hun and void.                           |