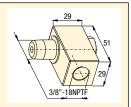

### **Manifolds**

| Description                                                                                                                                 |                                                                                                                                                                                                                                                                                                                                                                                                                                                                                                                                                                                                                                                                                                                                                                                                                                                                                                                                                                                                                                                                                                                                                                                                                                                                                                                                                                                                                                                                                                                                                                                                                                                                                                                                                                                                                                                                                                                                                                                                                                                                                                                                | Model<br>Number | Dimensions (mm)                                                                                 |
|---------------------------------------------------------------------------------------------------------------------------------------------|--------------------------------------------------------------------------------------------------------------------------------------------------------------------------------------------------------------------------------------------------------------------------------------------------------------------------------------------------------------------------------------------------------------------------------------------------------------------------------------------------------------------------------------------------------------------------------------------------------------------------------------------------------------------------------------------------------------------------------------------------------------------------------------------------------------------------------------------------------------------------------------------------------------------------------------------------------------------------------------------------------------------------------------------------------------------------------------------------------------------------------------------------------------------------------------------------------------------------------------------------------------------------------------------------------------------------------------------------------------------------------------------------------------------------------------------------------------------------------------------------------------------------------------------------------------------------------------------------------------------------------------------------------------------------------------------------------------------------------------------------------------------------------------------------------------------------------------------------------------------------------------------------------------------------------------------------------------------------------------------------------------------------------------------------------------------------------------------------------------------------------|-----------------|-------------------------------------------------------------------------------------------------|
| 7-port Manifold, short                                                                                                                      |                                                                                                                                                                                                                                                                                                                                                                                                                                                                                                                                                                                                                                                                                                                                                                                                                                                                                                                                                                                                                                                                                                                                                                                                                                                                                                                                                                                                                                                                                                                                                                                                                                                                                                                                                                                                                                                                                                                                                                                                                                                                                                                                | A-64            | 3/8"- 76 50 3/8"- 203 83<br>18NPTF (7x) 6,3 89 18NPTF (7x) 6,3 184                              |
| 7-port Manifold, long allows direct mounting of control valves to the manifold.                                                             | 100000                                                                                                                                                                                                                                                                                                                                                                                                                                                                                                                                                                                                                                                                                                                                                                                                                                                                                                                                                                                                                                                                                                                                                                                                                                                                                                                                                                                                                                                                                                                                                                                                                                                                                                                                                                                                                                                                                                                                                                                                                                                                                                                         | A-65            | 32 32 38 38 38 32 32 102 102 102 102 32 369 A-64 A-65                                           |
| <b>6-port Manifold, hexagon</b> Plugs furnished for all ports %"-18 NPTF.                                                                   |                                                                                                                                                                                                                                                                                                                                                                                                                                                                                                                                                                                                                                                                                                                                                                                                                                                                                                                                                                                                                                                                                                                                                                                                                                                                                                                                                                                                                                                                                                                                                                                                                                                                                                                                                                                                                                                                                                                                                                                                                                                                                                                                | A-66            | 41<br>21<br>50<br>1/4"-20UNC<br>3/8"-18NPTF (6x)                                                |
| Control Manifolds For control of two or four single- acting cylinders simultaneously. AM-21 with 5 ports %"NPTF. AM-41 with 7 ports %"NPTF. | THE STATE OF THE S | AM-21           | 90 12.7 97.1 63 97.1 76 97.1 76 97.1 76 97.1 76 97.1 76 97.1 97.1 97.1 97.1 97.1 97.1 97.1 97.1 |